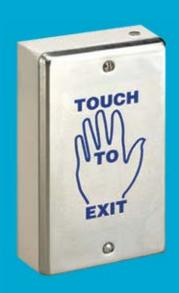

# Securitron<sup>®</sup> SP-1 Touch Sense<sup>®</sup> Plate

Touch Sense technology in a wall-mount request to exit plate

# The SP-1 uses touch sensing technology to create a push plate with no moving parts.

For indoor use only, the unit is oversized to cover a single gang cutout. Ideal to assist with ADA compliance, the unit includes a three-part vinyl "Touch to Exit" decal. A red LED is incorporated into the backbox.