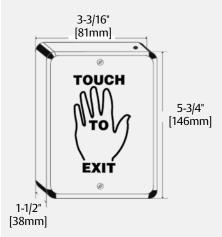

# Securitron<sup>®</sup> SP-1 Touch Sense<sup>®</sup> Plate

Touch Sense technology in a wall-mount request to exit plate



# The SP-1 uses touch sensing technology to create a push plate with no moving parts.

For indoor use only, the unit is oversized to cover a single gang cutout. Ideal to assist with ADA compliance, the unit includes a three-part vinyl "Touch to Exit" decal. A red LED is incorporated into the backbox.



### **Features**

#### Standard Features

- Internal 0-25 second timer
- Backup push button
- MagnaCare® lifetime replacement, no fault, no questions asked warranty



# **Specifications**

#### **Dimensions**

• 3-3/16"L x 1-1/2"D x 5-3/4"H

#### **Electrical**

 40 mA at rest; 25 mA releasing at 12 or 24 VDC

#### **Operating Temperature**

- +32 to +110F [0 to +43C]
- Indoor use only

#### Shipping Weight

• 1.5 lbs [0.68kg]

## How to Order



| Model Series                                  | Label              |
|-----------------------------------------------|--------------------|
| SP-1                                          |                    |
| <b>SP-1</b> Touch Sense Plate, Clear Anodized | L Touch To Exit    |
|                                               | <b>LH</b> Handicap |