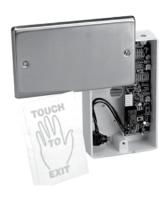

# The SP-1 uses touch sensing technology to create a push plate with no moving parts.

For indoor use only, the unit is oversized to cover a single gang cutout. Ideal to assist with ADA compliance, the unit includes a three-part vinyl "Touch to Exit" decal. A red LED is incorporated into the backbox.

#### Standard Features

- Internal 0-25 second timer
- Backup push button
- MagnaCare® lifetime replacement, no fault, no questions asked warranty